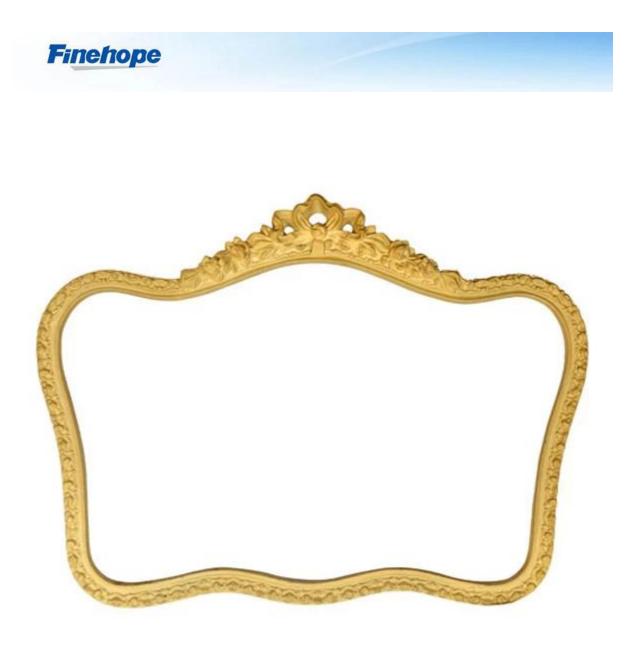

# PU imitation wood frame polyurethane foam supplier of China China Xiamen factory customized PU polyurethane frame

#### **Rigid foam features:**

- 1. High strength, light weight, good flexibility and toughness;
- 2. The insulation effect is good, no distortion, no shedding, durable and strong;
- 3. Has the characteristics of wood, planing, nails, saws;
- 4. modeling diversification, according to customer demand, custom mold;
- 5. The surface color can be processed according to customers like the color;
- 6. wood effects: natural wood pattern effect is clear, elegant and luxurious;

#### Rigid (structural foam) products of hard (widely used:

- 1. furniture industry: frames, bed frames, frame, wardrobe / cupboard / decoration, chair / chair legs carved doors;
- 2. The construction and decoration materials: strip, lights junction box, a small statue / sculpture, carving pillars;
- 3. Automobile industry: interior, rear luggage cover, automobile row cover, trunk lid hard truck, trailer side / visor and