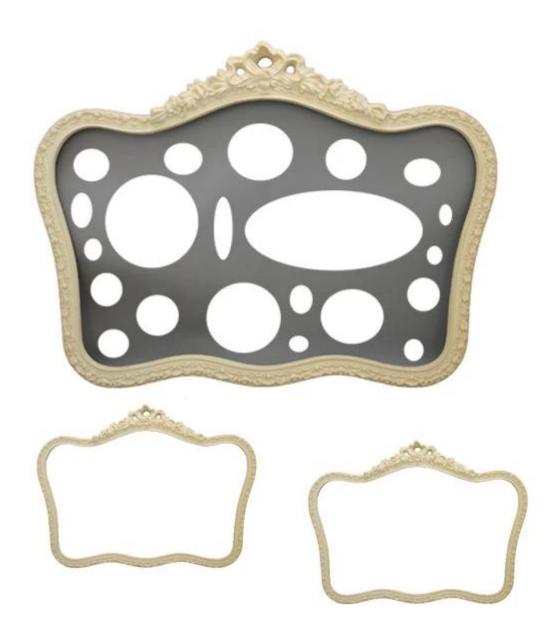

# PU imitation wood frame polyurethane foam supplier of China China Xiamen factory customized PU polyurethane frame

#### **Rigid foam features:**

- 1. High strength, light weight, good flexibility and toughness;
- 2. The insulation effect is good, no distortion, no shedding, durable and strong;
- 3. Has the characteristics of wood, planing, nails, saws;
- 4. modeling diversification, according to customer demand, custom mold;
- 5. The surface color can be processed according to customers like the color;
- 6. wood effects: natural wood pattern effect is clear, elegant and luxurious;

#### Rigid (structural foam) products of hard (widely used:

- 1. furniture industry: frames, bed frames, frame, wardrobe / cupboard / decoration, chair / chair legs carved doors;
- 2. The construction and decoration materials: strip, lights junction box, a small statue / sculpture, carving pillars;
- 3. Automobile industry: interior, rear luggage cover, automobile row cover, trunk lid hard truck, trailer side / visor and