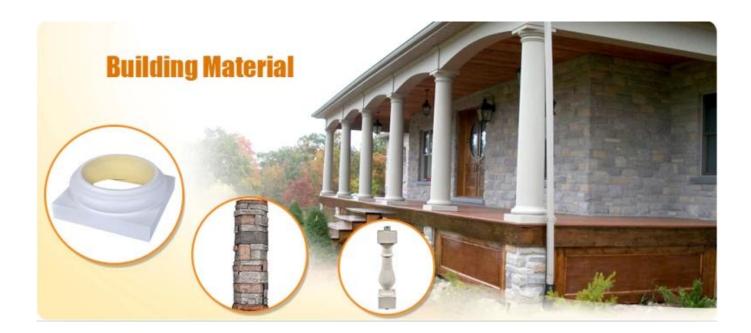

## Specification

Polyurethane(PU) materials has been widely used for interior decoration and the public decoration. Such as Houses, villas, hotels, night clubs, dancing halls, bars, clothing shops, building offices, conference halls, church etc. Different from wood or plaster, PU molding do not saturate, leak, deform or detach, it's durable and easy to clean and maintain. And it can last longer than MDF or wood mouldings.

| 1 | material       | Polyurethane ( PU ), an advanced and trustworthy material, |
|---|----------------|------------------------------------------------------------|
| 2 | моо            | 100pcs                                                     |
| 3 | size           | as your requirement                                        |
| 4 | technical      | hand-made and machinery                                    |
| 5 | finished       | PU self-skin                                               |
| 6 | payment term   | тл                                                         |
| 7 | packing        | Normal export corrugated carton as per clients' request    |
| 8 | usage          | polyurethane baluster,balustrade for deck and house ect    |
| 9 | Custom service | Dimension, material, style all can be custom made          |