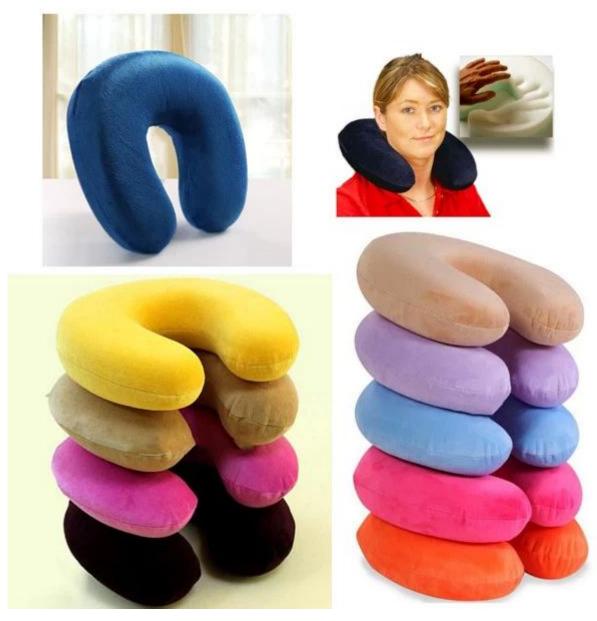

## Soft molded slow rebound, high resilience foam products are widely used:

- 1. Automotive: Car seats and cushions, car seats and cushions, cushion truck, motorcycle cushion, head cushion;
- 2. Furniture industry: furniture cushions fitted (eg upholstered seats, etc.), mattresses, cushions, pillows and pillow, theater cushion, sofa seat cushion;
- 3. The toy industry: balls, figurines;
- 4. All kinds of PU sponge tube, sponge ring, sponge mats;