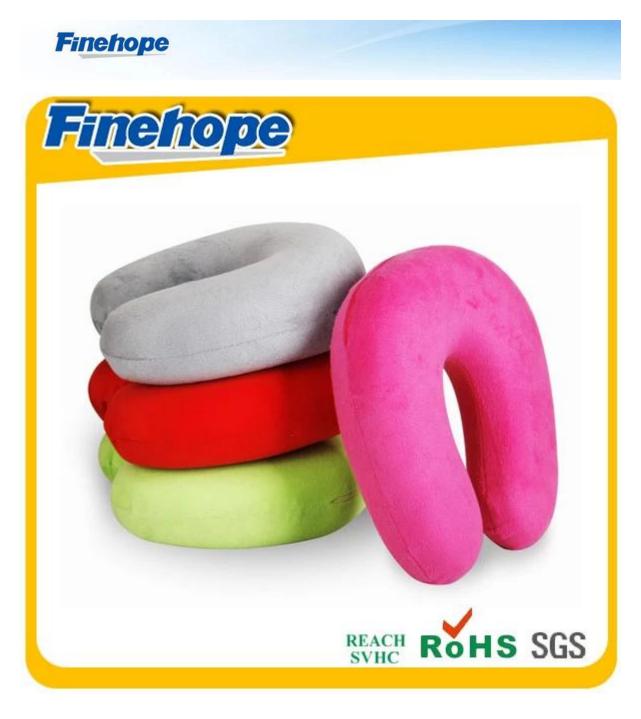

### **1. Features**

PU memory foam neck pillow care, comfort pillow PU, PU slow rebound pillow, neck pillow car care

## Soft molded slow rebound, high resilience foam products are widely used:

- 1. Automotive: Car seats and cushions, car seats and cushions, cushion truck, motorcycle cushion, head cushion;
- 2. Furniture industry: furniture cushions fitted (eg upholstered seats, etc.), mattresses, cushions, pillows and pillow, theater cushion, sofa seat cushion;
- 3. The toy industry: balls, figurines;
- 4. All kinds of PU sponge tube, sponge ring, sponge mats;