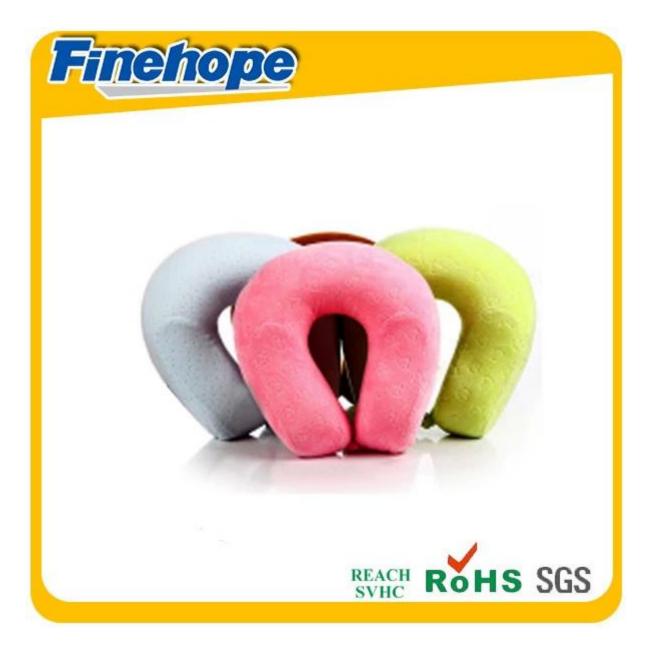

### **1. Features**

PU memory foam neck pillow care, comfort pillow PU, PU slow rebound pillow, neck pillow car care

## Soft molded slow rebound, high resilience foam products are widely used:

- 1. Automotive: Car seats and cushions, car seats and cushions, cushion truck, motorcycle cushion, head cushion;
- 2. Furniture industry: furniture cushions fitted (eg upholstered seats, etc.), mattresses, cushions, pillows and pillow, theater cushion, sofa seat cushion;
- 3. The toy industry: balls, figurines;
- 4. All kinds of PU sponge tube, sponge ring, sponge mats;