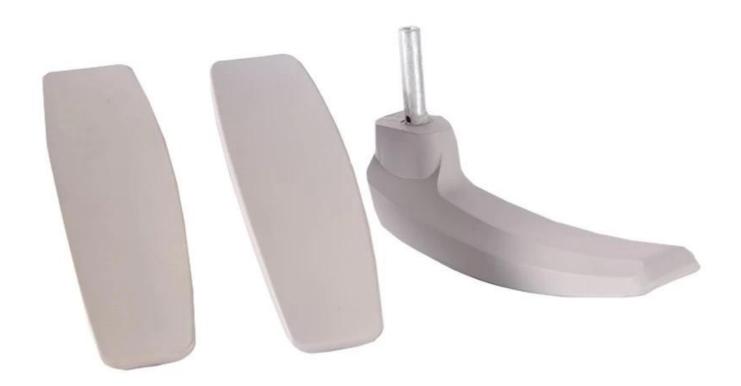

$new\ design\ operating\ room\ promotional\ high\ density\ Multifunction\ dentist\ armrest\ rubber\ durable$  foam washable factory

Finehope Plastic Booster Dining Table Toddler Dine Chairs Seating 1/6 Portable Seats Bumbo Floor Infant Sit Up Chair Me Baby Seat

<u>Finehope Plastic Booster Dining Table Toddler Dine Chairs Seating 1/6 Portable Seats Bumbo Floor</u> <u>Infant Sit Up Chair Me Baby Seat</u>