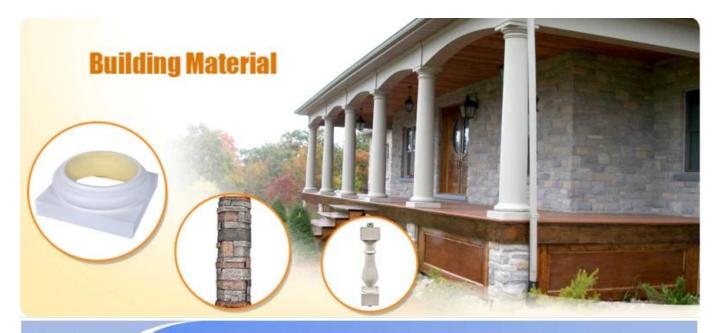

#### Feature:

Materiare of anti-hacteria non-clin colf-ckinning fireness.

East to clean anti-clin fireness food wear resistance good check resistance.

Coff comfortable anti-fatigue multi-aurope anti-fatigue anti-corrosion

Anticorrosion damp agoof anti-creek motheroof, anti-ultraviolet

No radiation, non-toxic and eco-friendly

### Specification

Anti-fatigue mats are beneficial for back thigh and lower leg or foot, which offer you unique feeling from your head to your toe. Anti fatigue mat is a natural shock absorber, and it can rebound quickly to the smallest weight shift, encourage blood flow to feet, legs, and lower back. The anti fatigue mat is engineered to the optimal degree of softness to minimize the harmful, painful consequences of standing for extended periods as well as to