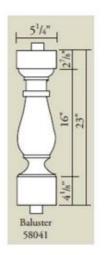

#### Feature:

Materiare of anti-hacteria non-clin colf-ckinning fireness.

East to clean anti-clin fireness food wear resistance good check resistance.

Coff comfortable anti-fatigue multi-aurope anti-fatigue anti-corrosion

Anticorrosion damp agoof anti-creek motheroof, anti-ultraviolet

No radiation, non-toxic and eco-friendly

### Specification

Anti-fatigue mats are beneficial for back thigh and lower leg or foot, which offer you unique feeling from your head to your toe. Anti fatigue mat is a natural shock absorber, and it can rebound quickly to the smallest weight shift, encourage blood flow to feet, legs, and lower back. The anti fatigue mat is engineered to the optimal degree of softness to minimize the harmful, painful consequences of standing for extended periods as well