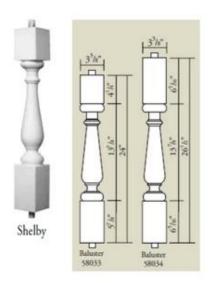

#### Feature:

Materiare of anti-hacteria non-clin colf-ckinning fireness.

East to clean anti-clin fireness food wear resistance good check resistance.

Coff comfortable anti-fatigue multi-aurope anti-fatigue anti-corrosion

Anticorrosion damp agoof anti-creek motheroof, anti-ultraviolet

No radiation, non-toxic and eco-friendly

### Specification

Anti-fatigue mats are beneficial for back thigh and lower leg or foot, which offer you unique feeling from your head to your toe. Anti fatigue mat is a natural shock absorber, and it can rebound quickly to the smallest weight shift, encourage blood flow to feet, legs, and lower back. The anti fatigue mat is engineered to the optimal degree of softness to minimize the harmful, painful consequences of standing for extended periods as