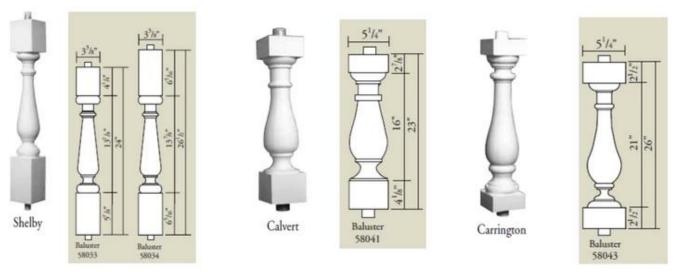

high density polyurethane balusters and railings

It is widely used for interior decoration and the public decoration. Such as Houses, villas, hotels, night clubs, dancing halls, bars, clothing shops, building offices, conference halls, church etc

| 1  | material       | PU wholesale baluster,eco friendly balustrade,custom pu material,baluster                     |
|----|----------------|-----------------------------------------------------------------------------------------------|
| 2  | моо            | 100pcs                                                                                        |
| 3  | size           | as your requirement                                                                           |
| 4  | technical      | hand-made and machinery                                                                       |
| 5  | finished       | PU self-skin                                                                                  |
| 6  | payment term   | тл                                                                                            |
| 7  | packing        | Normal export corrugated carton as per clients' request                                       |
| 8  | usage          | polyurethane baluster,balustrade for deck and house ect                                       |
| 9  | Custom service | Dimension, material, style all can be custom made                                             |
| 10 | delivery time  | 40 days after receiving the deposit                                                           |
| 11 | remarks        | Your satisfaction is our greatest affirmation and if you have any problems please contact us. |