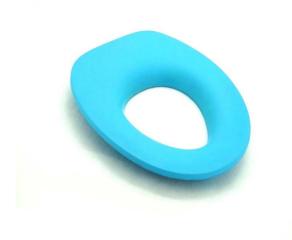

Quick Details polyurethane customer designed PU toilet pu u-shape seat cushion Material:PU Style:Mini Pattern:Other Technics:Other Age Group:Adults Design:home use Feature:Anti-Slip, Corrosion-Resistant, Waterproof Use:Door, Floor, Kitchen Size:Customized Place of Origin:Fujian, China (Mainland) Brand Name:finehope Model Number:Customize Kitchen PU Floor Mat