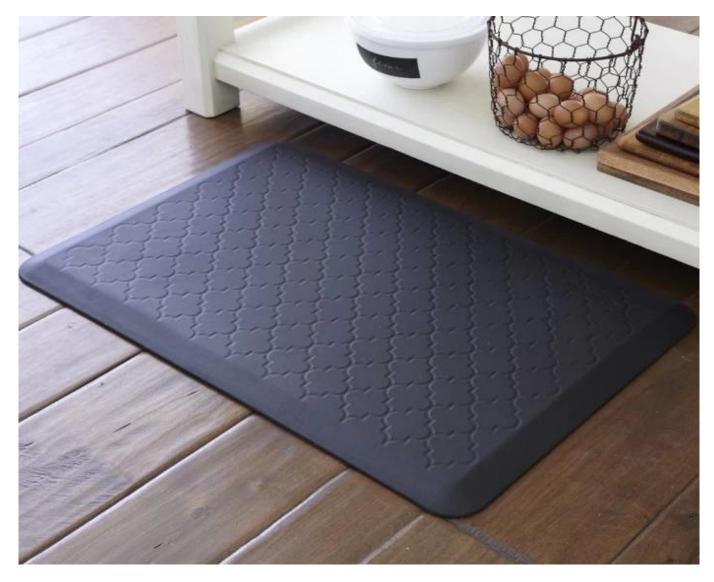

#### **Features:**

- 1. Waterproof, anti-bacteria, non-slip, self-skinning, fireproof
- 2. Easy to clean anti-slip, fireproof, good wear resistance, good shock resistance
- 3. Soft, comfortable, anti-fatigue, multi-purpose, anti fatigue, anti-corrosion
- 4. Anticorrosion, damp-proof, anti-crack, mothproof, anti-ultraviolet
- 5. No radiation, non-toxic and eco-friendly

#### **Specification:**

Anti-fatigue mats are beneficial for back thigh and lower leg or foot, which offer you unique feeling from your head to your toe. Anti fatigue mat is a natural shock absorber, and it can rebound quickly to the smallest weight shift, encourage blood flow to feet, legs, and lower back. The anti fatigue mat is engineered to the optimal degree of softness to minimize the harmful, painful consequences of standing for extended periods as well as to reduce the stress and strain of standing. Anti-Fatigue Mats have been designed to promote better posture, proper circulation, muscle toning and sense of well-

being. In addition, the Mats reduce the fatigue and discomfort associated with the stress and strain of long term or static standing.

| 1  | material       | Polyurethane ( PU ), an advanced and trustworthy material,                                    |
|----|----------------|-----------------------------------------------------------------------------------------------|
| 2  | MOQ            | 100pcs                                                                                        |
| 3  | size           | as your requirement                                                                           |
| 4  | technical      | hand-made and machinery                                                                       |
| 5  | finished       | PU self-skin                                                                                  |
| 6  | payment term   | Т/Т                                                                                           |
| 7  | packing        | Normal export corrugated carton as per clients' request                                       |
| 8  | usage          | floor mat, kitchen mat                                                                        |
| 9  | Custom service | Dimension, material, style all can be custom made                                             |
| 10 | delivery time  | 40 days after receiving the deposit                                                           |
| 11 | remarks        | Your satisfaction is our greatest affirmation and if you have any problems please contact us. |