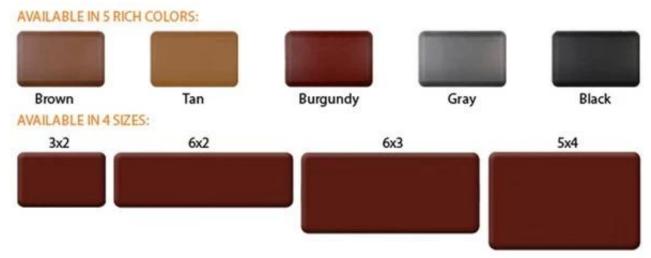

being. In addition, the Mats reduce the fatigue and discomfort associated with the stress and strain of long term or static standing.

| 1  | material       | Polyurethane ( PU ), an advanced and trustworthy material,                                    |
|----|----------------|-----------------------------------------------------------------------------------------------|
| 2  | MOQ            | 100pcs                                                                                        |
| 3  | size           | as your requirement                                                                           |
| 4  | technical      | hand-made and machinery                                                                       |
| 5  | finished       | PU self-skin                                                                                  |
| 6  | payment term   | Т/Т                                                                                           |
| 7  | packing        | Normal export corrugated carton as per clients' request                                       |
| 8  | usage          | floor mat, kitchen mat                                                                        |
| 9  | Custom service | Dimension, material, style all can be custom made                                             |
| 10 | delivery time  | 40 days after receiving the deposit                                                           |
| 11 | remarks        | Your satisfaction is our greatest affirmation and if you have any problems please contact us. |