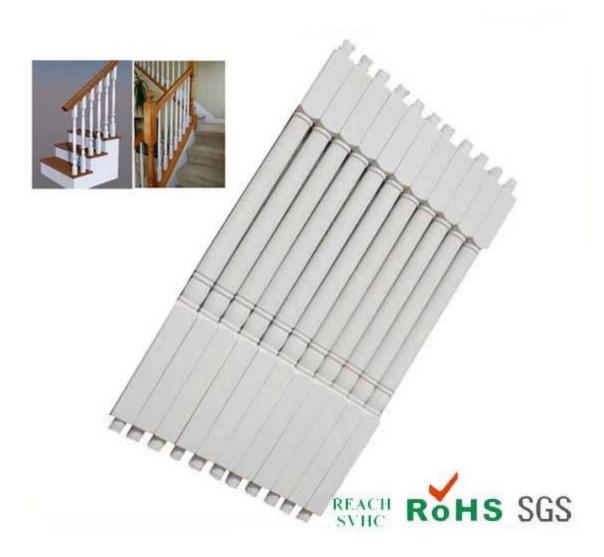

# PU railings Chinese polyurethane manufacturer, pu baluster, railing baluster China Polyurethane Foam Suppliers

#### Rigid foam features:

- 1. High strength, light weight, good flexibility and toughness;
- 2. The insulation effect is good, no distortion, no shedding, durable and strong;
- 3. Has the characteristics of wood, planing, nails, saws;
- 4. modeling diversification, according to customer demand, custom mold;
- 5. The surface color can be processed according to customers like the color;
- 6. wood effects: natural wood pattern effect is clear, elegant and luxurious;
- 7. Anti-flame retardant, through a special process, can reach no spontaneous combustion, no combustion of the properties;
- 8. filler reinforcement can be placed;