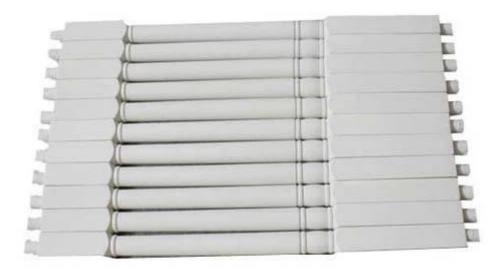

# PU railings Chinese polyurethane manufacturer, pu baluster, railing baluster China Polyurethane Foam Suppliers

#### Rigid foam features:

- 1. High strength, light weight, good flexibility and toughness;
- 2. The insulation effect is good, no distortion, no shedding, durable and strong;
- 3. Has the characteristics of wood, planing, nails, saws;
- 4. modeling diversification, according to customer demand, custom mold;
- 5. The surface color can be processed according to customers like the color;
- 6. wood effects: natural wood pattern effect is clear, elegant and luxurious;
- 7. Anti-flame retardant, through a special process, can reach no spontaneous combustion, no combustion of the properties;
- 8. filler reinforcement can be placed;