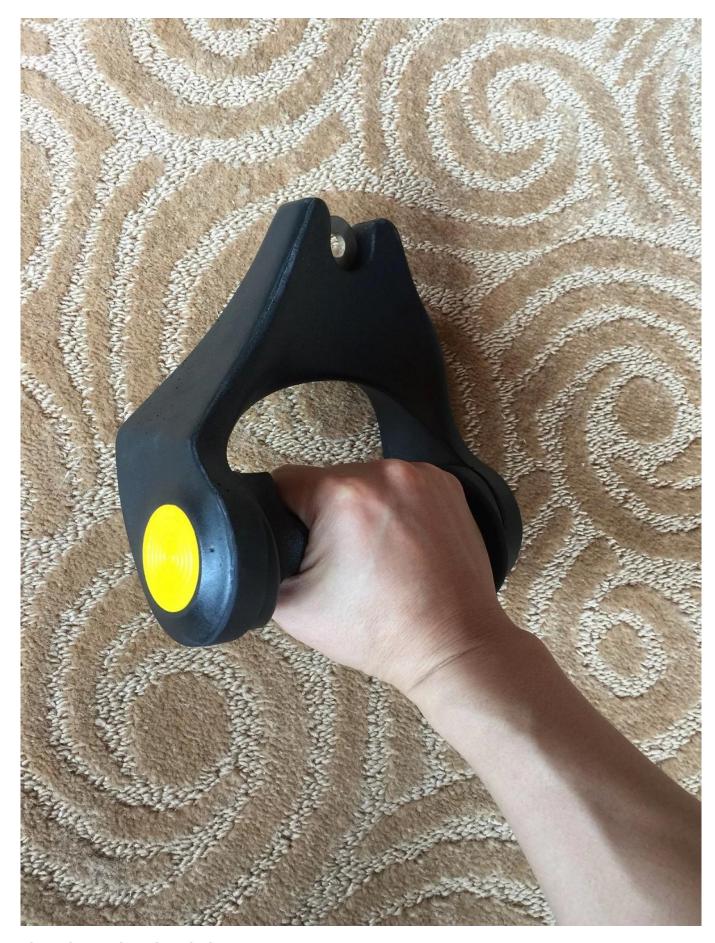

# PU foam small handle, medical instrument handle, PU from the knot grip, the Chinese polyurethane handle supplier

#### Since a soft leather products are widely used:

- 1. Automotive: bumper, steering wheel, armrest mats, car head cushions, shift lever, fenders, overcast flow plate, the instrument panel, air filter, bicycle seat, tractors, off-road vehicles cushion, reaction injection molding products Wait;
- 2. sports equipment: fitness equipment cushion, backrest, kneeling pads, grips, pedals, bicycle saddles, sports kneepad and so on;
- 3. Medical devices: one piece dental chairs, surgical table tops edge, hanging racks, wheelchair armrests;
- 4. Household items: armrest mats, chair legs, decorative items;
- 5. Other Uses: toys, packaging;