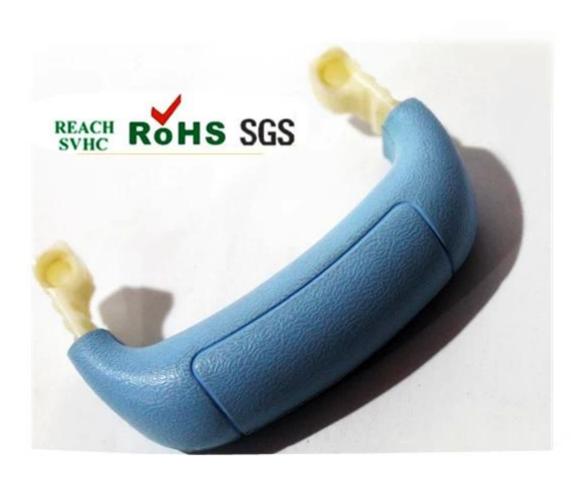

# PU foam small handle, medical instrument handle, PU from the knot grip, the Chinese polyurethane handle supplier

#### Since a soft leather products are widely used:

- 1. Automotive: bumper, steering wheel, armrest mats, car head cushions, shift lever, fenders, overcast flow plate, the instrument panel, air filter, bicycle seat, tractors, off-road vehicles cushion, reaction injection molding products Wait;
- 2. sports equipment: fitness equipment cushion, backrest, kneeling pads, grips, pedals, bicycle saddles, sports kneepad and so on;
- 3. Medical devices: one piece dental chairs, surgical table tops edge, hanging racks, wheelchair armrests;
- 4. Household items: armrest mats, chair legs, decorative items;
- 5. Other Uses: toys, packaging;