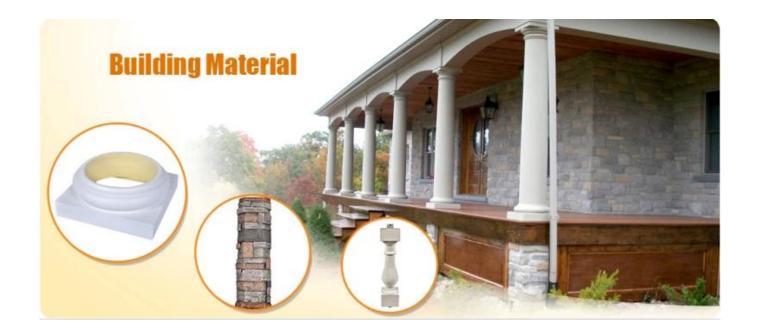

## Feature:

- 1. Waterproof, anti-bacteria, non-slip, fireproof
- 2. Light weight, green product, easy installation
- 3. <u>Durable, eco-friendly, sturdy surface, heat insulation</u>
- ${\bf 4.} \quad {\bf Anticorrosion,\, damp-proof,\, anti-crack,\, moth proof,\, anti-ultraviolet}$
- 5. No radiation, non-toxic and eco-friendly

# Specification

Polyurethane(PU) materials has been widely used for interior decoration and the public decoration. Such as Houses, villas, hotels, night clubs, dancing halls, bars, clothing shops, building offices, conference halls, church etc. Different from wood or plaster, PU molding do not saturate, leak, deform or detach, it's durable and easy to clean and maintain. And it can last longer than MDF or wood mouldings.