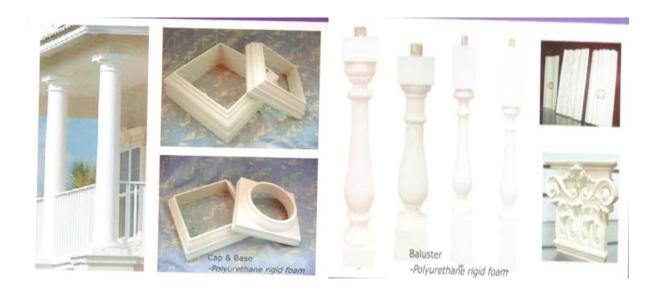

1 material Polyurethane ( PU ), an advanced and trustworthy material,

2 MOQ 100pcs

3 size as your requirement

4 technical hand-made and machinery

5 finished PU self-skin

6 payment term T/T

7 packing Normal export corrugated carton as per clients' request

8 usage polyurethane baluster,balustrade for deck and house ect

O Custom service Dimension, material, style all can be custom made

10 delivery time 40 days after receiving the deposit

11 remarks Your satisfaction is our greatest affirmation and if you have any problems please contact us.