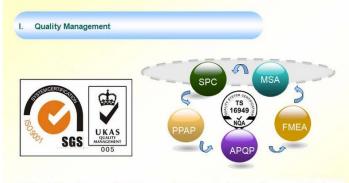

# Quality control

Through the continuous push, maintenance and periodic review for the quality management system of ISO9001, ISO/TS 16949, to ensure the system works sufficiently, appropriately and effectively.
Five core tools of ISO/TS 16949 : APQP, FMEA, MSA, SPC and PPAP. The effective use of these five core tools can make our quality control and overall management level improved greatly, finally to meet the requirements of customer.

### Certifications