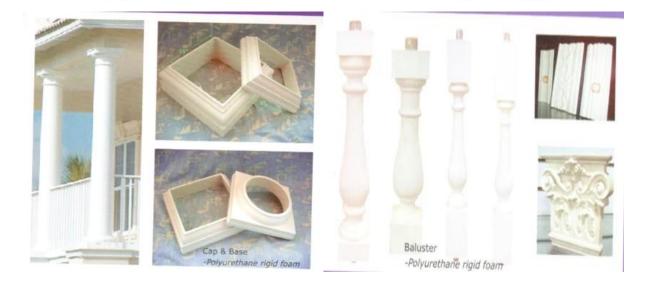

packing        | Normal export corrugated carton as per clients' request                                                                    |
| 8  | usage          | polyurethane baluster, balustrade for deck and house ect                                                                   |
| 9  | Custom service | Dimension, material, style all can be custom made                                                                          |
| 10 | delivery time  | 40 days after receiving the deposit                                                                                        |
| 11 | remarks        | Your satisfaction is our greatest affirmation and if you have any problems please contact us.                              |

# **Products applications**



# **Products applications**



## Our company

Finehope was founded in 2002 and the number of workers is more than 100, and the number of management group is 41 with the average age of 32. The company has a modern factory with an area of 7000 square meters, and it also has an office building with an area of 1000 square meters which combines modern and classical styles.





# Quality control





Through the continuous push, maintenance and periodic review for the quality management system of ISO9001, ISO/TS 16949, to ensure the system works sufficiently, appropriately and effectively.
Five core tools of ISO/TS 16949 : APQP, FMEA, MSA, SPC and PPAP. The effective use of these five core tools can make our quality control and overall management level improved greatly, finally to meet the requirements of customer.



 Un