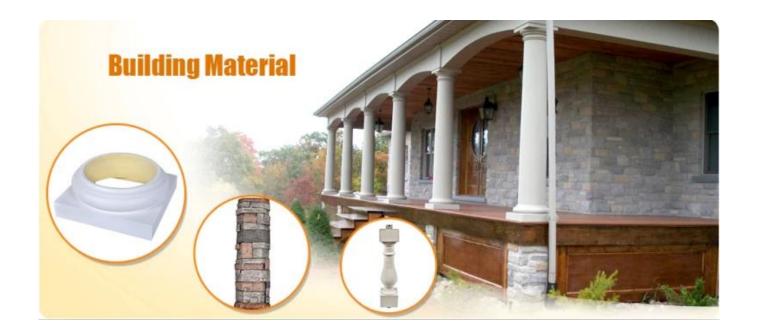

## Feature:

- 1. Waterproof, anti-bacteria, non-slip, fireproof
- 2. Light weight, green product, easy installation
- $3. \quad \underline{\text{Durable, eco-friendly,sturdy surface,heat insulation}}$
- 4. Anticorrosion, damp-proof, anti-crack, mothproof, anti-ultraviolet
- $5. \ \underline{\text{No radiation, non-toxic and eco-friendly}}$

## Specification

Polyurethane(PU) materials has been widely used for interior decoration and the public decoration. Such as Houses, villas, hotels, night clubs, dancing halls, bars, clothing shops, building offices, conference halls, church etc. Different from wood or plaster, PU molding do not saturate, leak, deform or detach, it's durable and easy to clean and maintain. And it can last longer than MDF or wood mouldings.

| 1  | material       | Po