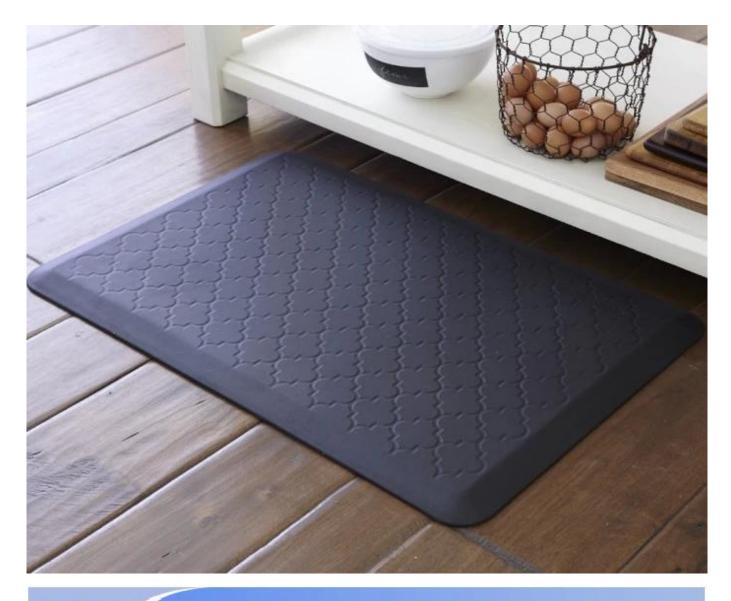

## Feature:

- 1. <u>Waterproof, anti-bacteria, non-slip, self-skinning, fireproof</u>
- 2. Easy to clean anti-slip, fireproof, good wear resistance, good shock resistance
- 3. <u>Soft, comfortable, anti-fatigue, multi-purpose, anti fatigue, anti-corrosion</u>
- 4. <u>Anticorrosion, damp-proof, anti-crack, mothproof, anti-ultraviolet</u>
- 5. <u>No radiation, non-toxic and eco-friendly</u>

## Specification

Anti-fatigue mats are beneficial for back thigh and lower leg or foot, which offer you unique feeling from your head to your toe. Anti fatigue mat is a natural shock absorber, and it can rebound quickly to the smallest weight shift, encourage blood flow to feet, legs, and lower back. The anti fatigue mat is engineered to the optimal degree of softness to minimize the harmful, painful