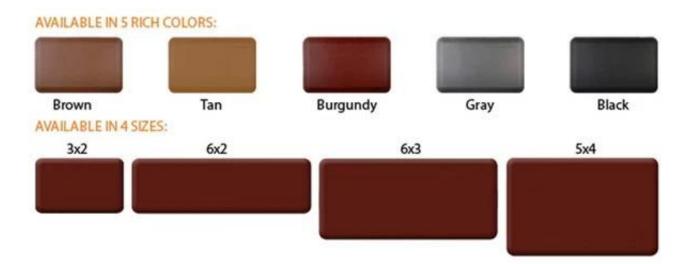

| 1  | material       | Polyurethane ( PU ), an advanced and trustworthy material,                                    |
|----|----------------|-----------------------------------------------------------------------------------------------|
| 2  | MOQ            | 100pcs                                                                                        |
| 3  | size           | as your requirement                                                                           |
| 4  | technical      | hand-made and machinery                                                                       |
| 5  | finished       | PU self-skin                                                                                  |
| 6  | payment term   | тл                                                                                            |
| 7  | packing        | Normal export corrugated carton as per clients' request                                       |
| 8  | usage          | floor mat, kitchen mat                                                                        |
| 9  | Custom service | Dimension, material, style all can be custom made                                             |
| 10 | delivery time  | 40 days after receiving the deposit                                                           |
| 11 | remarks        | Your satisfaction is our greatest affirmation and if you have any problems please contact us. |