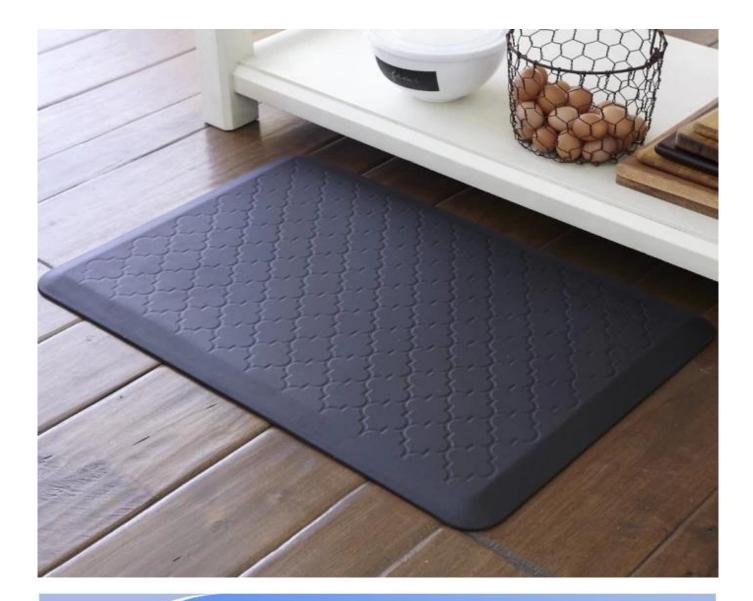

#### Feature:

- 1. <u>Waterproof, anti-bacteria, non-slip, self-skinning, fireproof</u>
- 2. Easy to clean anti-slip, fireproof, good wear resistance, good shock resistance
- 3. Soft, comfortable, anti-fatigue, multi-purpose, anti fatigue, anti-corrosion
- 4. Anticorrosion, damp-proof, anti-crack, mothproof, anti-ultraviolet
- 5. <u>No radiation, non-toxic and eco-friendly</u>

## Specification

Anti-fatigue mats are beneficial for back thigh and lower leg or foot, which offer you unique feeling from your head to your toe. Anti fatigue mat is a natural shock absorber, and it can rebound quickly to the smallest weight shift, encourage blood flow to feet, legs, and lower back. The anti fatigue mat is engineered to the optimal degree of softness to minimize the harmful, painful consequences of standing for extended periods as well as to reduce the stress and strain of standing. Anti-Fatigue Mats have been designed to promote better posture, proper circulation, muscle toning and sense of well-being. In addition, the Mats reduce the fatigue and discomfort associated with the stress and strain of long term or static standing.