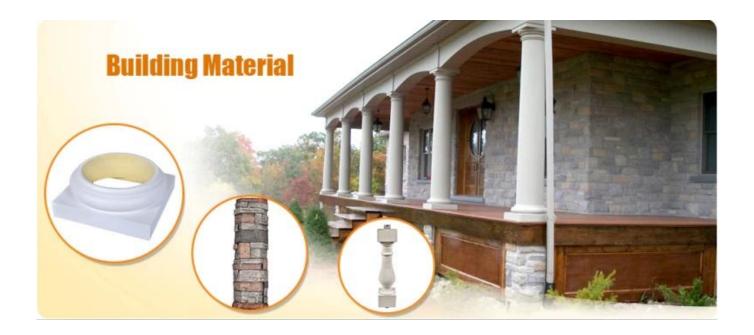

## Feature:

- 1. Waterproof, anti-bacteria, non-slip, fireproof
- 2. Light weight, green product, easy installation
- 3. <u>Durable, eco-friendly, sturdy surface, heat insulation</u>
- 4. Anticorrosion, damp-proof, anti-crack, mothproof, anti-ultraviolet
- $5. \ \underline{\text{No radiation, non-toxic and eco-friendly}}$

## Specification

Polyurethane(PU) materials has been widely used for interior decoration and the public decoration. Such as Houses, villas, hotels, night clubs, dancing halls, bars, clothing shops, building offices, conference halls, church etc. Different from wood or plaster, PU molding do not saturate, leak, deform or detach, it's durable and easy to clean and maintain. And it can last longer than MDF or wood mouldings.