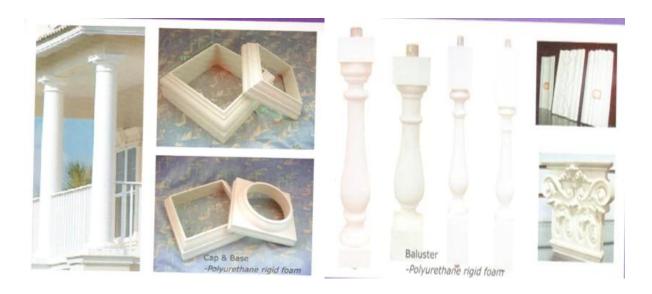

| 1  | material       | Polyurethane ( PU ), an advanced and trustworthy material,                                    |
|----|----------------|-----------------------------------------------------------------------------------------------|
| 2  | MOQ            | 100pcs                                                                                        |
| 3  | size           | as your requirement                                                                           |
| 4  | technical      | hand-made and machinery                                                                       |
| 5  | finished       | PU self-skin                                                                                  |
| 6  | payment term   | тл                                                                                            |
| 7  | packing        | Normal export corrugated carton as per clients' request                                       |
| 8  | usage          | polyurethane baluster,balustrade for deck and house ect                                       |
| 9  | Custom service | Dimension, material, style all can be custom made                                             |
| 10 | delivery time  | 40 days after receiving the deposit                                                           |
| 11 | remarks        | Your satisfaction is our greatest affirmation and if you have any problems please contact us. |