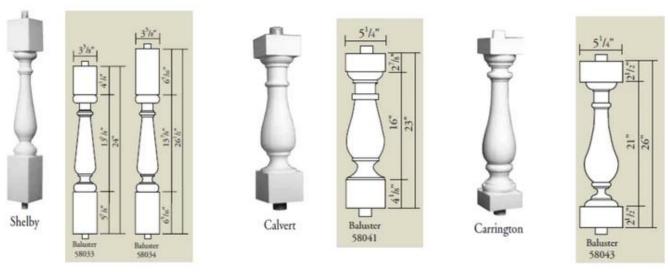

It is widely used for interior decoration and the public decoration. Such as Houses, villas, hotels, night clubs, dancing halls, bars, clothing shops, building offices, conference halls, church etc

| 1  | material       | stair railing,PU balustrade,roman column,PU balustrade                                        |
|----|----------------|-----------------------------------------------------------------------------------------------|
| 2  | моо            | 100pcs                                                                                        |
| 3  | size           | as your requirement                                                                           |
| 4  | technical      | hand-made and machinery                                                                       |
| 5  | finished       | PU self-skin                                                                                  |
| 6  | payment term   | тл                                                                                            |
| 7  | packing        | Normal export corrugated carton as per clients' request                                       |
| 8  | usage          | polyurethane baluster,balustrade for deck and house ect                                       |
| 9  | Custom service | Dimension, material, style all can be custom made                                             |
| 10 | delivery time  | 40 days after receiving the deposit                                                           |
| 11 | remarks        | Your satisfaction is our greatest affirmation and if you have any problems please contact us. |