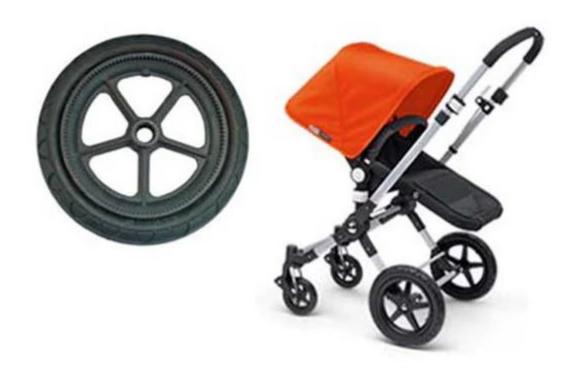

### PU solid tire series products are widely used in:

Inflation free tyre: wheelchair car, electric cars, scooter, trolleys, baby stroller, depot, old car, industrial and mining vehicles, electric cars, electric scooter, lawn mower, golf cart, luggage wheel, airport baggage car products.