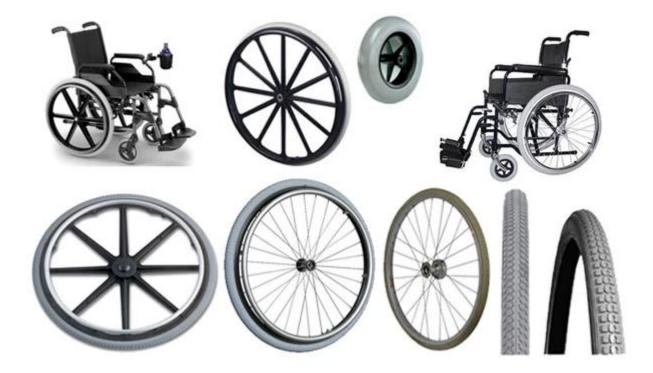

## Wheelchair wheel, Big wheel wheelchair, Wheelchair front wheel, PU wheelchair wheel Suppliers China

### PU solid tire series products are widely used in:

Inflation free tyre: wheelchair car, electric cars, scooter, trolleys, baby stroller, depot, old car, industrial and mining vehicles, electric cars, electric scooter, lawn mower, golf cart, luggage wheel, airport baggage car products.