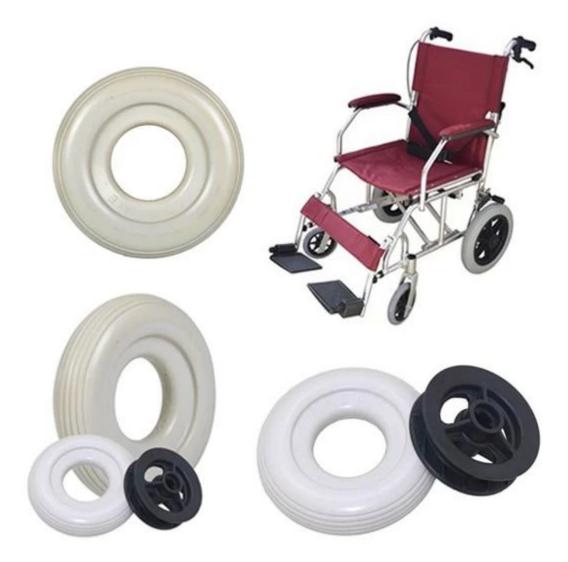

## Wheelchair wheel, Big wheel wheelchair, Wheelchair front wheel, PU wheelchair wheel Suppliers China

### PU solid tire series products are widely used in:

Inflation free tyre: wheelchair car, electric cars, scooter, trolleys, baby stroller, depot, old car, industrial and mining vehicles, electric cars, electric scooter, lawn mower, golf cart, luggage wheel, airport baggage car products.