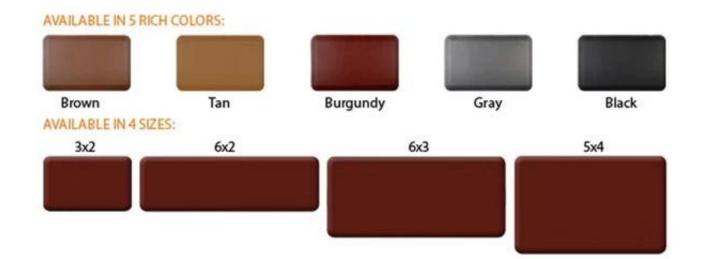

| 3  | Size             | As your request                                                                             |
|----|------------------|---------------------------------------------------------------------------------------------|
| 4  | Technology       | Manual and Mechanical                                                                       |
| 5  | Complete         | Pu Skin                                                                                     |
| 6  | Terms of payment | T                                                                                           |
| 7  | Packaging        | Normal export corrugated boxes according to customer requirements                           |
| 8  | Use              | Floor mats, Kitchen mats                                                                    |
| 9  | Custom Services  | Size, material, style can be customized                                                     |
| 10 | Delivery time    | 40 days after receipt of deposit                                                            |
| 11 | Remarks          | Your satisfaction is our biggest affirmation, if you have any questions, please contact us. |