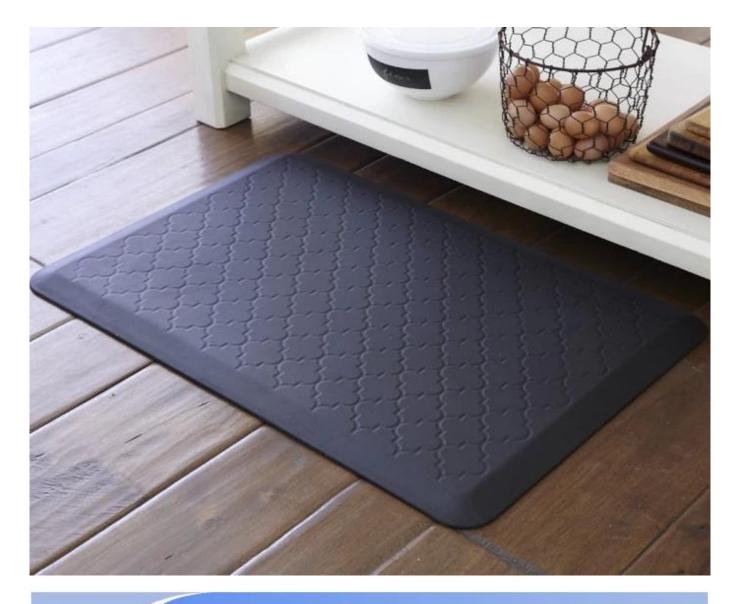

### Feature:

- 1. <u>Waterproof</u>, antibacterial, non-slip, Self-Skinning, Fireproof
- $2. \quad \underline{ {\rm Easy \ to \ clean \ non-slip, \ fire, \ wear \ resistance, \ good \ impact \ resistance} \\$
- 3. <u>Soft, comfortable, anti-fatigue, multipurpose, anti fatigue, anti-corrosion</u>
- 4. Anti-Corrosion, moisture-proof, anti-cracking, moth-proofing, Anti-ultraviolet
- 5. <u>No radiation, non-toxic, environmental protection</u>

## Specification

Anti-fatigue pads are beneficial after thighs and legs or feet, which provide you with unique sensations from your head to toe. Anti-fatigue pads are a natural shock absorber that bounces quickly to the smallest weight shift, encouraging blood flow to the feet, legs, and lower back. Anti-fatigue pads are designed to best soften to minimize the harmful and painful consequences of standing, as well as to reduce standing pressure and strain. Anti-fatigue pads are designed to promote better posture, proper circulation, muscular tones and well-being. In addition, cushions reduce fatigue and discomfort associated with long-term or static standing stress and strain.