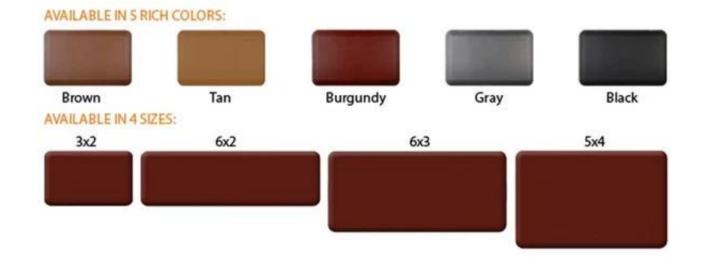

## Feature:

- 1. Waterproof, anti-bacteria, non-slip, self-skinning, fireproof
- $2. \ \ \underline{\text{Tight secure velcro for easy adjustment,}}$
- 3. Soft, comfortable, anti-fatigue, multi-purpose, anti fatigue, anti-corrosion
- 4. Anticorrosion, damp-proof, anti-crack, mothproof, anti-ultraviolet
- 5. No radiation, thick high density multi-layer on high impact zones.

## Specification

Anti-fatigue mats are beneficial for back thigh and lower leg or foot, which offer you unique feeling from your head to your toe. Anti fatigue mat is a natural shock absorber, and it can rebound quickly to the smallest weight shift, encourage blood flow to feet, legs, and lower back. The anti fatigue mat is engineered to the optimal degree of softness to minimize the harmful, painful consequences of standing for extended periods as well as to reduce the stress and strain of standing. Anti-Fatigue Mats have been designed to promote better posture, proper circulation, muscle toning and sense of well-being. In addition, the Mats reduce the fatigue and discomfort associated with the stress and strain of long term or static standing.