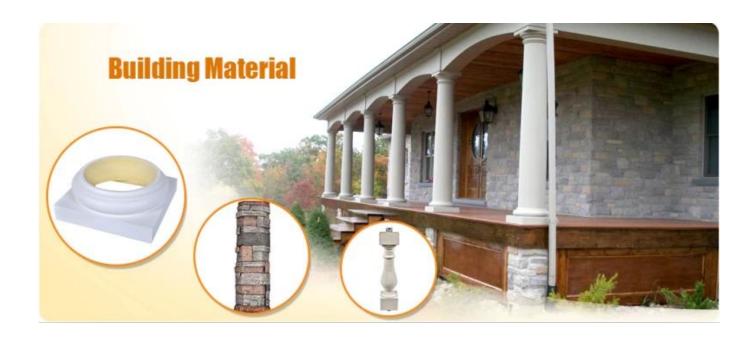

# **Finehope**



## Feature:

- 1. Waterproof, anti-bacteria, non-slip, fireproof
- 2. Light weight, green product, easy installation
- 3. <u>Durable</u>, eco-friendly, sturdy surface, heat insulation
- 4. Anticorrosion, damp-proof, anti-crack, mothproof, anti-ultraviolet
- 5. No radiation, non-toxic and eco-friendly

## Specification

Polyurethane(PU) materials has been widely used for interior decoration and the public decoration. Such as Houses, villas, hotels, night clubs, dancing halls, bars, clothing shops, building offices, conference halls, church etc. Different from wood or plaster, PU molding do not saturate, leak, deform or detach, it's durable and easy to clean and maintain. And it can last longer than MDF or wood mouldings.

| 1  | material       | Polyurethane ( PU ), an advanced and trustw