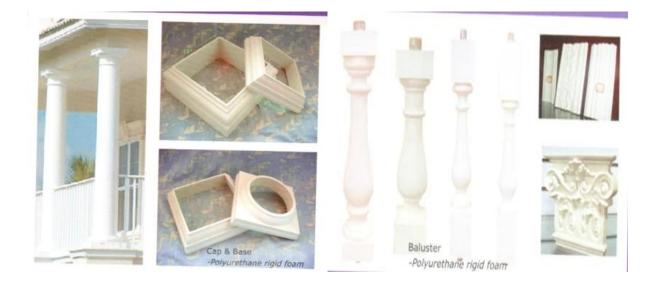

0pcs                                                     |
| 3  | size           | as your requirement                                        |
| 4  | technical      | hand-made and machinery                                    |
| 5  | finished       | PU self-skin                                               |
| 6  | payment term   | тл                                                         |
| 7  | packing        | Normal export corrugated carton as per clients' request    |
| 8  | usage          | polyurethane baluster,balustrade for deck and house ect    |
| 9  | Custom service | Dimension, material, style all can be custom made          |
| 10 | delivery time  | 40 days after receiving the deposit                        |

# **Products applications**



# **Products applications**



## **Our company**

Finehope was founded in 2002 and the number of workers is more than 100, and the number of management group is 41 with the average age of 32. The company has a modern factory with an area of 7000 square meters, and it also has an office building with an area of 1000 square meters which combines modern and classical styles.











# Quality control



# Material Research and Develop Polyether type Polye





## Certifications











### 1. What are the advantages of choosing Finehope?

- 1. 1. Product quality assurance, delivery guarantee, good after-sales service
- 2. 2. Cost-effective, fast development efficiency, professional operation with integrity
- 3. 3. Finehope will conduct all testing analysis and then work out testing standards to reduce quality stan