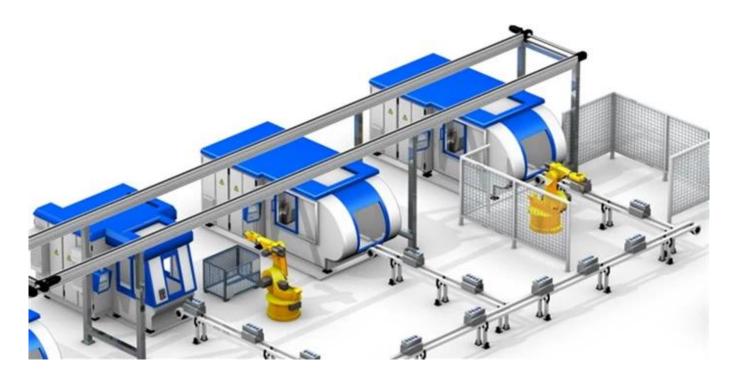

#### Equipamento de automação Capacidades de design e fabricação

<u>China Esteira de pé do PU poliuretano fornecedor</u> A capacidade de Finehope de O equipamento de automação de design e fabricação é raro no setor. De participando do design do novo equipamento de mistura de injeção de PU e transformação de automação da linha de produção, para garantir que sob o A concorrência do dividendo demográfico da China é reduzida e os custos de mão-de-obra continuam subir, a eficiência da produção também pode ser melhorada, trabalho e material os custos podem ser reduzidos. Além disso, o design e a fabricação contínuos capacidades de equipamentos-chave, como fixtures, equipamentos especiais e Moldes Automáticos também são as razões pelas quais a Finehope está em uma posição de liderança em todos os aspectos.