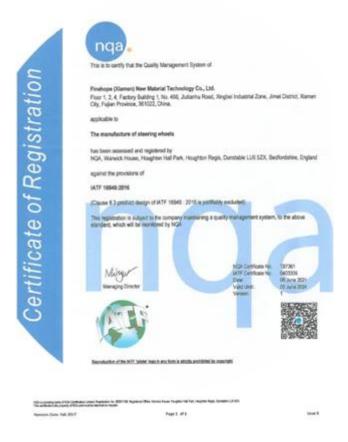

#### Certificação IATF16949.

Finehope passou o Certificação de Sistemas de Gestão de Qualidade Automotiva IATF16949 em 2021. Mais de 50 documentos garantem o progresso do desenvolvimento de novos produtos, qualidade, tempo de entrega e custo dos produtos de produção e produção em massa.

Desde a cooperação entre Finehope e Caterpillar em 2007, o Finehope usou o automotivo sistema de gestão de qualidade para a nova introdução do produto, usando os cinco Ferramentas de SPC, MSA, FMEA, APQP e PPAP, que ganharam louvor da Caterpillar executivos e estabeleceu uma parceria a longo prazo até agora.