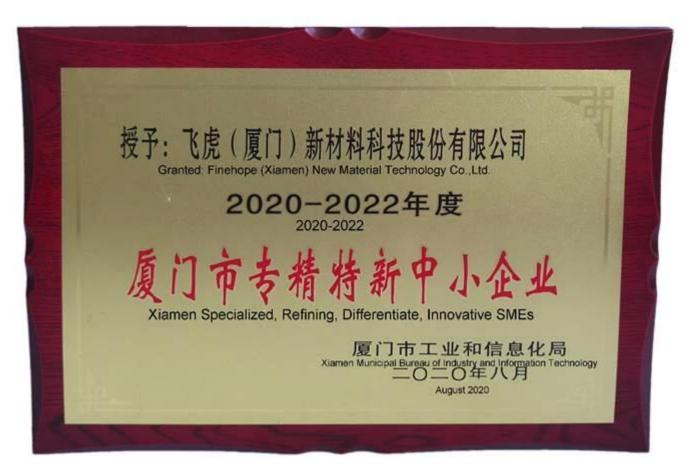

#### Xiamen Specialized, Refining, Differentiate, Innovative SMEs

Finehope has been rated as "Xiamen Specialized, Refining, Differentiate, Innovative SMEs" since 2020. "Specialized, Refining, Differentiate, Innovative" refers to SMEs with outstanding main business, strong professional capabilities, strong R&D and innovation capabilities, and development potential. Mainly concentrated in the new generation of information technology, high-end equipment manufacturing, new energy, new materials, biomedicine and other mid-to-high-end industries.

Leading in the same industry in terms of market, quality, efficiency or development, with advanced and exemplary.

Through this certificate, the government emphasizes and recognizes finehope 's "specialization, special innovation" is to encourage innovation and achieve specialization, reform, and specialization.

Finehope should continue to take "specialization, special innovation" as the direction, focus on their main business, practice hard work, strengthening innovation, and build the company into a "single champion" or "supporting expert" with unique skills.