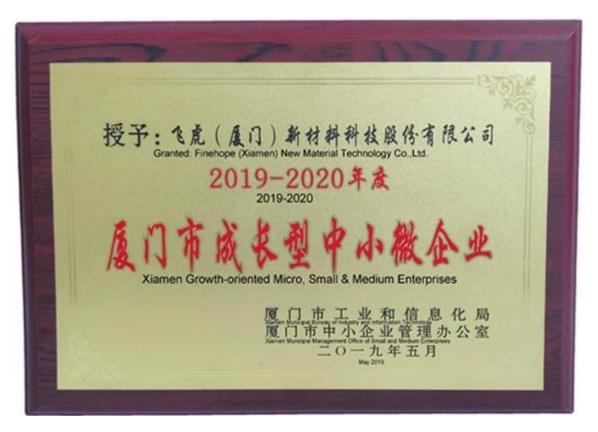

Xiamen Growth-oriented Micro, Small & Medium Enterprises

Finehope has been rated as "Xiamen Growth-oriented Micro, Small & Medium Enterprises" since 2019. It is the scoring result of the Xiamen Municipal Government based on Finehope 's various comprehensive indicators, growth models, brand strength in the industry, and good corporate reputation, then issue this certificate. É um proof that Finehope stands out among thousands of small and medium-sized enterprises in the city.