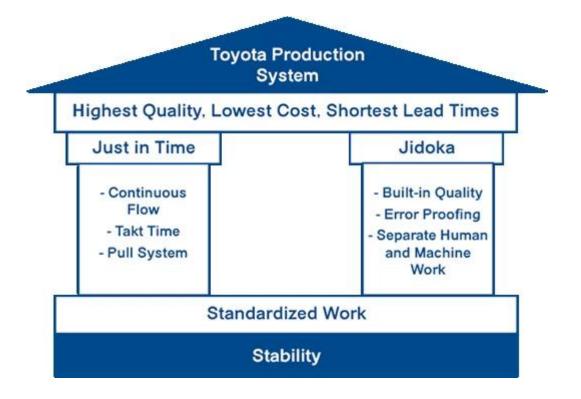

#### Gestao cientifica habilidade

Finehope enfatiza o. importância do sistema de produção Toyota e modelo de coaching corporativo para Otimize a eficiência do gerenciamento. Melhoria contínua a eficiência e Qualidade de todos os funcionários, gestão e pessoal de produção foram efetivamente e continuamente melhorou, a gestão e os custos de produção foi continuamente reduzido, mas mais importante que a eficiência e o custo é o cultivo do crescimento dos funcionários através de melhoria contínua, porque isso é o núcleo do desenvolvimento sustentável corporativo.<u>China Anti Fadiga Mats fabricante</u>