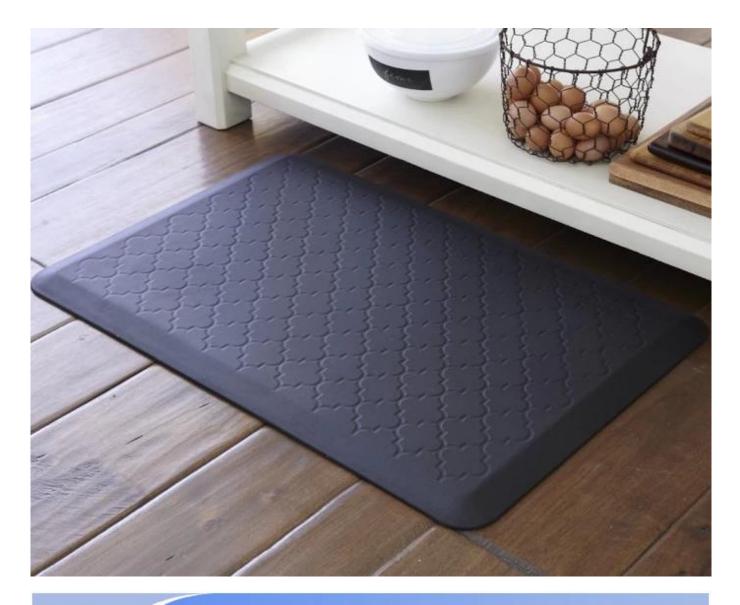

#### Feature:

- 1. <u>Waterproof, anti-bacteria, non-slip, self-skinning, fireproof</u>
- 2. Easy to clean anti-slip, fireproof, good wear resistance, good shock resistance
- 3. Soft, comfortable, anti-fatigue, multi-purpose, anti fatigue, anti-corrosion
- 4. Anticorrosion, damp-proof, anti-crack, mothproof, anti-ultraviolet
- 5. No radiation, non-toxic and eco-friendly

## Specification

Anti-fatigue mats are beneficial for back thigh and lower leg or foot, which offer you unique feeling from your head to your toe. Anti fatigue mat is a natural shock absorber, and it can rebound quickly to the smallest weight shift, encourage blood flow to feet, legs, and lower back. The anti fatigue mat is engineered to the optimal degree of softness to minimize the harmful, painful consequences of standing for extended periods as well as to reduce the stress and strain of standing. Anti-Fatigue Mats have been designed to promote better posture, proper circulation, muscle toning and sense of well-being. In addition, the Mats reduce the fatigue and discomfort associated with the stress and strain of long term or static standing.

## **Products applications**

# **Products applications**