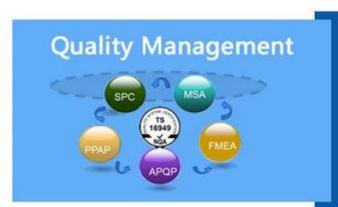

# Quality control

## 2. What are the differences between Finehope and domestic peers?

- 1. 1. Quality assurance: advanced product quality planning(APQP).
- 2. 2. Finehope has rich experience in serving international large enterprises.
- 3. 3. Has professional scientific research team of polyurethane material.
- 4. 4. Has independent design, manufacturing and innovation ability of production equipment and molds.
- 5. 5. Has engineer team who is responsible for the quality assurance system and quality control.