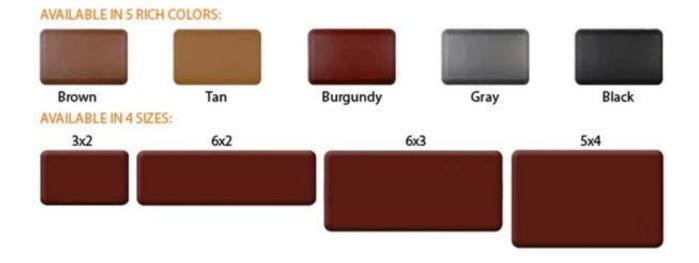

## Feature:

- 1. Waterproof, anti-bacteria, non-slip, self-skinning, fireproof
- 2. Easy to clean anti-slip, fireproof, good wear resistance, good shock resistance
- 3. Soft, comfortable, anti-fatigue, multi-purpose, anti fatigue, anti-corrosion
- 4. Anticorrosion, damp-proof, anti-crack, mothproof, anti-ultraviolet
- 5. No radiation, non-toxic and eco-friendly

## Specification

Anti-fatigue mats are beneficial for back thigh and lower leg or foot, which offer you unique feeling from your head to your toe. Anti fatigue mat is a natural shock absorber, and it can rebound quickly to the smallest weight shift, encourage blood flow to feet, legs, and lower back. The anti fatigue mat is engineered to the optimal degree of softness to minimize the harmful, painful consequences of standing for extended periods as well as to reduce the stress and strain of standing. Anti-Fatigue Mats have been designed to promote better posture, proper circulation, muscle toning and sense of well-being. In addition, the Mats reduce the fatigue and discomfort associated with the stress and strain of long term or static standing.

| 1  | material       | Polyurethane ( PU ), an advanced and trustworthy material,                                    |
|----|----------------|-----------------------------------------------------------------------------------------------|
| 2  | MOQ            | 100pcs                                                                                        |
| 3  | size           | as your requirement                                                                           |
| 4  | technical      | hand-made and machinery                                                                       |
| 5  | finished       | PU self-skin                                                                                  |
| 6  | payment term   | тл                                                                                            |
| 7  | packing        | Normal export corrugated carton as per clients' request                                       |
| 8  | usage          | floor mat, kitchen mat                                                                        |
| 9  | Custom service | Dimension, material, style all can be custom made                                             |
| 10 | delivery time  | 40 days after receiving the deposit                                                           |
| 11 | remarks        | Your satisfaction is our greatest affirmation and if you have any problems please contact us. |