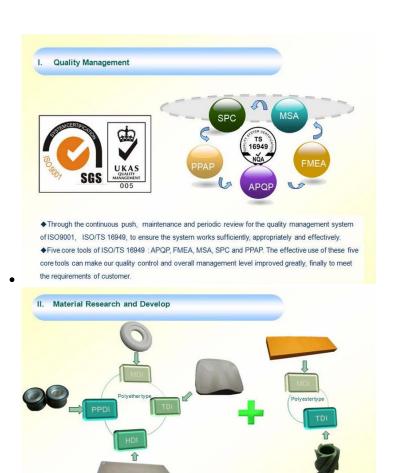

**Quality control** 

◆Under a professional PU material R&D team, the products that has been put into production include MDI, TDI, HDI and PPDI etc polyether and polyester system formula, which covering all PU systems

#### 2. What are the differences between Finehope and domestic peers?

- 1. 1. Quality assurance: advanced product quality planning(APQP).
- 2. 2. Finehope has rich experience in serving international large enterprises.
- 3. 3. Has professional scientific research team of polyurethane material.
- 4. 4. Has independent design, manufacturing and innovation ability of production equipment and molds.
- 5. 5. Has engineer team who is responsible for the quality assurance system and quality control.