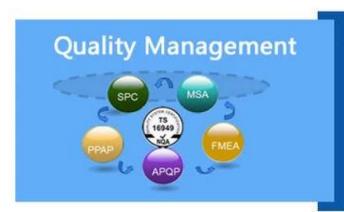

#### 2. What are the differences between Finehope and domestic peers?

- 1. 1. Quality assurance: advanced product quality planning(APQP).
- 2. 2. Finehope has rich experience in serving international large enterprises.
- 3. 3. Has professional scientific research team of polyurethane material.
- 4. 4. Has independent design, manufacturing and innovation ability of production equipment and molds.
- 5. 5. Has engineer team who is responsible for the quality assurance system and quality control.