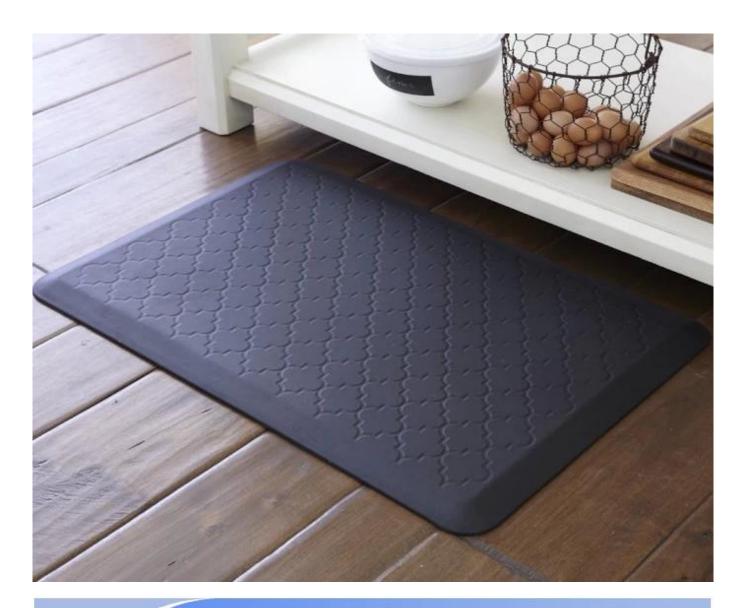

#### Feature:

- 1. Waterproof, anti-bacteria, non-slip, self-skinning, fireproof
- $2. \ \ \, \underline{\text{Easy to clean anti-slip, fireproof, good wear resistance, good shock resistance}}$
- $3. \ \ \, \underline{\text{Soft, comfortable, anti-fatigue, multi-purpose, anti-fatigue, anti-corrosion}}$
- 4. Anticorrosion, damp-proof, anti-crack, mothproof, anti-ultraviolet
- 5. No radiation, non-toxic and eco-friendly

## Specification

Anti-fatigue mats are beneficial for back thigh and lower leg or foot, which offer you unique feeling from your head to your toe. Anti fatigue mat is a natural shock absorber, and it can rebound quickly to the smallest weight shift, encourage blood flow to feet, legs, and lower back. The anti fatigue mat is engineered to the optimal degree of softness to minimize the harmful, painful consequences of standing for extended periods as well as to reduce the stress and strain of standing. Anti-Fatigue Mats have been designed to promote better posture, proper circulation, muscle toning and sense of well-being. In addition, the Mats reduce the fatigue and discomfort associated with the stress and strain of long term or static standing.