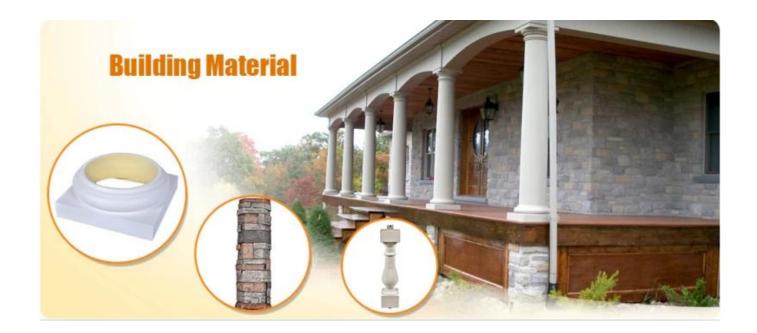

# Specification

Polyurethane(PU) materials has been widely used for interior decoration and the public decoration. Such as Houses, villas, hotels, night clubs, dancing halls, bars, clothing shops, building offices, conference halls, church etc. Different from wood or plaster, PU molding do not saturate, leak, deform or detach, it's durable and easy to clean and maintain. And it can last longer than MDF or wood mouldings.

| Polyurethane ( PU ), an advanced and trustworthy material,                                    | material       | 1  |
|-----------------------------------------------------------------------------------------------|----------------|----|
| 100pcs                                                                                        | моо            | 2  |
| as your requirement                                                                           | size           | 3  |
| hand-made and machinery                                                                       | technical      | 4  |
| PU self-skin                                                                                  | finished       | 5  |
| тл                                                                                            | payment term   | 6  |
| Normal export corrugated carton as per clients' request                                       | packing        | 7  |
| polyurethane baluster,balustrade for deck and house ect                                       | usage          | 8  |
| Dimension, material, style all can be custom made                                             | Custom service | 9  |
| 40 days after receiving the deposit                                                           | delivery time  | 10 |
| Your satisfaction is our greatest affirmation and if you have any problems please contact us. | remarks        | 11 |