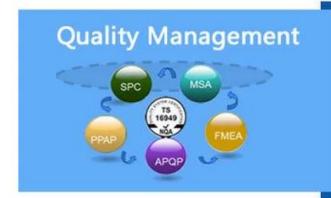

## **Quality control**

### 2. What are the differences between Finehope and domestic peers?

- $1. \ \ 1. \ Quality \ assurance: \ advanced \ product \ quality \ planning (APQP).$
- 2. 2. Finehope has rich experience in serving international large enterprises.
  - 3. 3. Has professional scientific research team of polyurethane material.
- 4. 4. Has independent design, manufacturing and innovation ability of production equipment and molds.