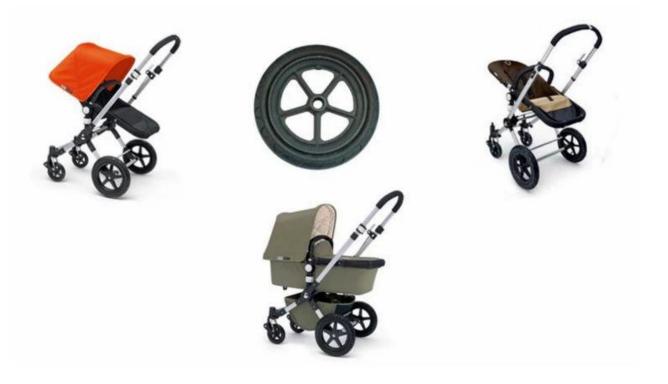

# Specification

| 1  | Name           | China flat free tires, road bike tire, solid tire, buy tire, custom wheels                    |
|----|----------------|-----------------------------------------------------------------------------------------------|
| 2  | моq            | 100pcs                                                                                        |
| 3  | size           | as your requirement                                                                           |
| 4  | technical      | hand-made and machinery                                                                       |
| 5  | finished       | PU                                                                                            |
| 6  | payment term   | π                                                                                             |
| 7  | packing        | Normal export corrugated carton as per clients' request                                       |
| 8  | usage          | Baby stroller                                                                                 |
| 9  | Custom service | Dimension, material, style all can be custom made                                             |
| 10 | delivery time  | 40 days after receiving the deposit                                                           |
| 11 | remarks        | Your satisfaction is our greatest affirmation and if you have any problems please contact us. |

# Feature:

- 1. <u>Waterproof</u>, anti-bacteria, non-slip, self-skinning, fireproof
- 2. Easy to clean anti-slip, fireproof, good wear resistance, good shock resistance
- 3. Soft, comfortable, anti-fatigue, multi-purpose, anti fatigue, anti-corrosion
- 4. <u>Anticorrosion, damp-proof, anti-crack, mothproof, anti-ultraviolet</u>
- 5. <u>No radiation, non-toxic and eco-friendly</u>