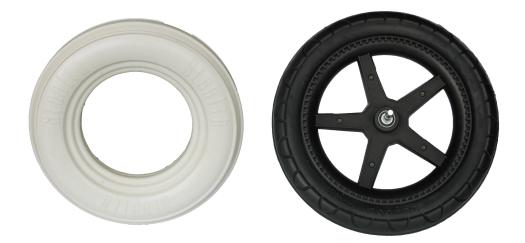

# Specification

| 1  | Name           | China flat free tires, road bike tire, solid tire, buy tire, custom wheels                    |
|----|----------------|-----------------------------------------------------------------------------------------------|
| 2  | моq            | 100pcs                                                                                        |
| 3  | size           | as your requirement                                                                           |
| 4  | technical      | hand-made and machinery                                                                       |
| 5  | finished       | PU                                                                                            |
| 6  | payment term   | π                                                                                             |
| 7  | packing        | Normal export corrugated carton as per clients' request                                       |
| 8  | usage          | Baby stroller                                                                                 |
| 9  | Custom service | Dimension, material, style all can be custom made                                             |
| 10 | delivery time  | 40 days after receiving the deposit                                                           |
| 11 | remarks        | Your satisfaction is our greatest affirmation and if you have any problems please contact us. |

# Feature:

- 1. <u>Waterproof</u>, anti-bacteria, non-slip, self-skinning, fireproof
- 2. Easy to clean anti-slip, fireproof, good wear resistance, good shock resistance
- 3. Soft, comfortable, anti-fatigue, multi-purpose, anti fatigue, anti-corrosion
- 4. <u>Anticorrosion, damp-proof, anti-crack, mothproof, anti-ultraviolet</u>
- 5. <u>No radiation, non-toxic and eco-friendly</u>