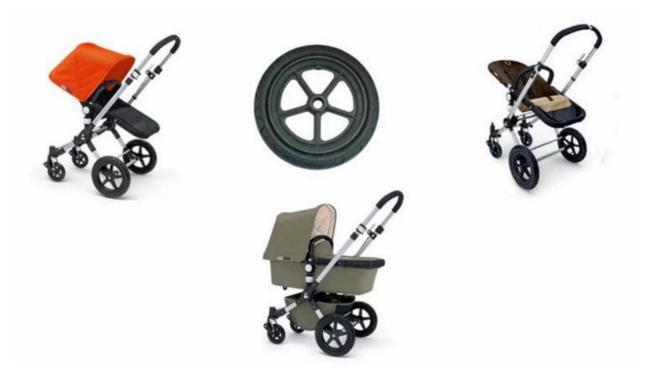

# Specification

| 1  | Name           | China flat free tires, road bike tire, solid tire, buy tire, custom wheels                    |
|----|----------------|-----------------------------------------------------------------------------------------------|
| 2  | моq            | 100pcs                                                                                        |
| 3  | size           | as your requirement                                                                           |
| 4  | technical      | hand-made and machinery                                                                       |
| 5  | finished       | PU                                                                                            |
| 6  | payment term   | π                                                                                             |
| 7  | packing        | Normal export corrugated carton as per clients' request                                       |
| 8  | usage          | Baby stroller                                                                                 |
| 9  | Custom service | Dimension, material, style all can be custom made                                             |
| 10 | delivery time  | 40 days after receiving the deposit                                                           |
| 11 | remarks        | Your satisfaction is our greatest affirmation and if you have any problems please contact us. |