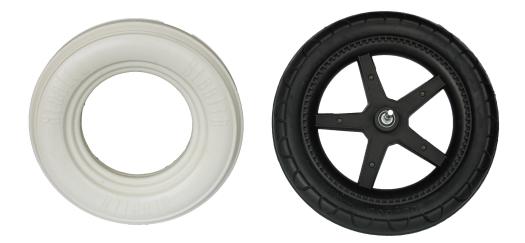

# Specification

| 1  | Name           | China flat free tires, road bike tire, solid tire, buy tire, custom wheels                    |
|----|----------------|-----------------------------------------------------------------------------------------------|
| 2  | моq            | 100pcs                                                                                        |
| 3  | size           | as your requirement                                                                           |
| 4  | technical      | hand-made and machinery                                                                       |
| 5  | finished       | PU                                                                                            |
| 6  | payment term   | π                                                                                             |
| 7  | packing        | Normal export corrugated carton as per clients' request                                       |
| 8  | usage          | Baby stroller                                                                                 |
| 9  | Custom service | Dimension, material, style all can be custom made                                             |
| 10 | delivery time  | 40 days after receiving the deposit                                                           |
| 11 | remarks        | Your satisfaction is our greatest affirmation and if you have any problems please contact us. |