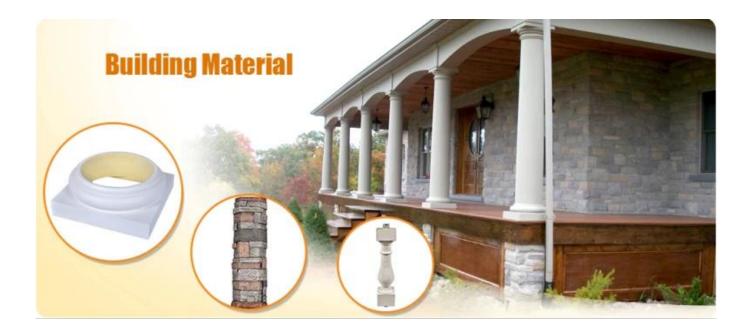

## Specification

Polyurethane(PU) materials has been widely used for interior decoration and the public decoration. Such as Houses, villas, hotels, night clubs, dancing halls, bars, clothing shops, building offices, conference halls, church etc. Different from wood or plaster, PU molding do not saturate, leak, deform or detach, it's durable and easy to clean and maintain. And it can last longer than MDF or wood mouldings.