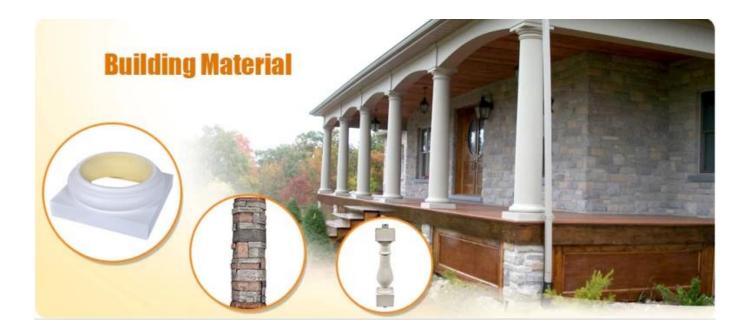

# Specification

Polyurethane(PU) materials has been widely used for interior decoration and the public decoration. Such as Houses, villas, hotels, night clubs, dancing halls, bars, clothing shops, building offices, conference halls, church etc. Different from wood or plaster, PU molding do not saturate, leak, deform or detach, it's durable and easy to clean and maintain. And it can last longer than MDF or wood mouldings.

| 1  | material       | China polyurethane baluster, balustrade manufacturer, banister, railings, outdoor stair railing |
|----|----------------|-------------------------------------------------------------------------------------------------|
| 2  | моо            | 100pcs                                                                                          |
| 3  | size           | as your requirement                                                                             |
| 4  | technical      | hand-made and machinery                                                                         |
| 5  | finished       | PU self-skin                                                                                    |
| 6  | payment term   | тл                                                                                              |
| 7  | packing        | Normal export corrugated carton as per clients' request                                         |
| 8  | usage          | polyurethane baluster,balustrade for deck and house ect                                         |
| 9  | Custom service | Dimension, material, style all can be custom made                                               |
| 10 | delivery time  | 40 days after receiving the deposit                                                             |
| 11 | remarks        | Your satisfaction is our greatest affirmation and if you have any problems please contact us.   |