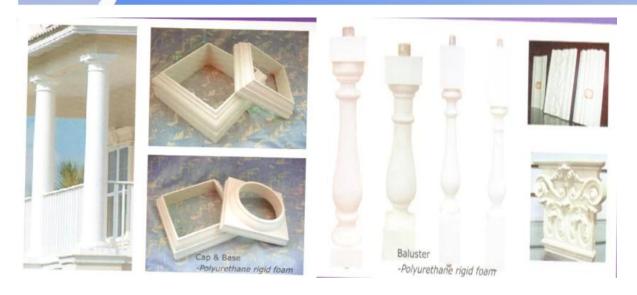

# **Products applications**

| $\overline{}$ |                |                                                                                                                   |
|---------------|----------------|-------------------------------------------------------------------------------------------------------------------|
| 1             | material       | Polyurethane installing stair balusters, handrails for stairs, balustrade, interior stair railings, balcony rails |
| 2             | моо            | 100pcs                                                                                                            |
| 3             | size           | as your requirement                                                                                               |
| 4             | technical      | hand-made and machinery                                                                                           |
| 5             | finished       | PU self-skin                                                                                                      |
| 6             | payment term   | тл                                                                                                                |
| 7             | packing        | Normal export corrugated carton as per clients' request                                                           |
| 8             | usage          | polyurethane baluster,balustrade for deck and house ect                                                           |
| 9             | Custom service | Dimension, material, style all can be custom made                                                                 |
| 10            | delivery time  | 40 days after receiving the deposit                                                                               |
| 11            | remarks        | Your satisfaction is our greatest affirmation and if you have any problems please contact us.                     |