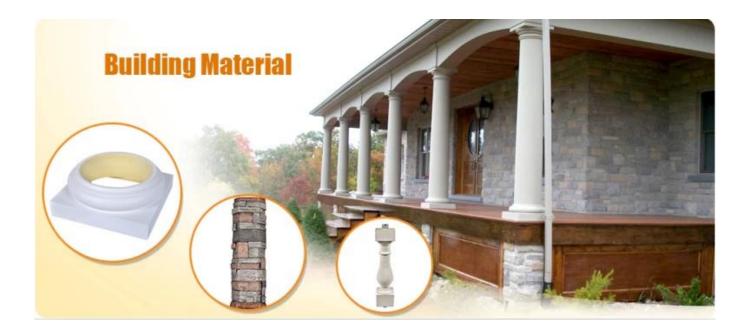

## Feature:

- 1. Waterproof, anti-bacteria, non-slip, fireproof
- 2. Light weight, green product, easy installation
- 3. <u>Durable, eco-friendly, sturdy surface, heat insulation</u>
- 4. Anticorrosion, damp-proof, anti-crack, mothproof, anti-ultraviolet
- 5. No radiation, non-toxic and eco-friendly

# Specification

Polyurethane(PU) materials has been widely used for interior decoration and the public decoration. Such as Houses, villas, hotels, night clubs, dancing halls, bars, clothing shops, building offices, conference halls, church etc. Different from wood or plaster, PU molding do not saturate, leak, deform or detach, it's durable and easy to clean and maintain. And it can last longer than MDF or wood mouldings.

| $\overline{}$ |                |