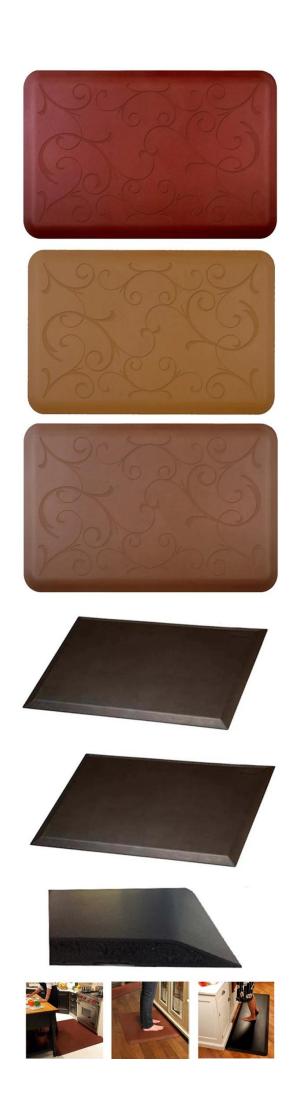

### Polyurethane integral skin suppliers commercial kitchen anti fatigue floor mat reviews

#### Since a skin foam characteristics:

- 1. Low density, light weight, no smell, the surface texture of leather, one piece no difference.
- 2. The high impact resistance, wear resistance, permanently elastic
- 3. waterproof, crack, anti-UV, anti-distortion, anti-aging;
- 4. Surface easy to color, easy to color the whole, are environmentally friendly products;
- 5. hardness with customer requirements modulation;
- 6. Can be made into any shape, it can be placed in reinforcing filler, light weight, easy to install;

#### 2, the product uses

#### Since a soft leather products are widely used:

- 1. Automotive: bumper, steering wheel, armrest mats, car head cushions, shift lever, fenders, overcast flow plate, the instrument panel, air filter, bicycle seat, tractors, off-road vehicles cushion, reaction injection molding products Wait;
- 2. sports equipment: fitness equipment cushion, backrest, kneeling pads, grips, pedals, bicycle saddles, sports kneepad and so on;
- 3. Medical devices: one piece dental chairs, surgical table tops edge, hanging racks, wheelchair armrests;
- 4. Household items: armrest mats, chair legs, decorative items;
- 5. Other Uses: toys, packaging;