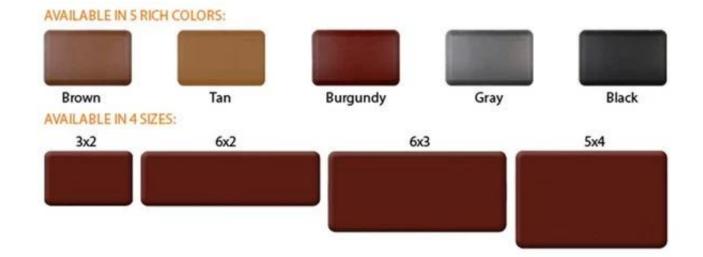

| 1 | material | Polyurethane kitchen floor mats, foam mat, non slip mat, anti fatigue kitchen mat, fatigue mats |
|---|----------|-------------------------------------------------------------------------------------------------|
| 2 | MOQ      | 100pcs                                                                                          |
| 3 | size     | as your requirement                                                                             |
| 4 |          | hand-made and machinery                                                                         |

| 5  | finished       | PU self-skin                                                                                  |
|----|----------------|-----------------------------------------------------------------------------------------------|
| 6  | payment term   | 77                                                                                            |
| 7  | packing        | Normal export corrugated carton as per clients' request                                       |
| 8  | usage          | floor mat, kitchen mat                                                                        |
| 9  | Custom service | Dimension, material, style all can be custom made                                             |
| 10 |                | 40 days after receiving the deposit                                                           |
| 11 | remarks        | Your satisfaction is our greatest affirmation and if you have any problems please contact us. |