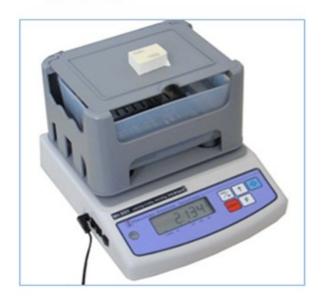

### Spectrum Colorimeter

•分光测色仪/色差计

- Electronic gravimeter
- 电子比重计

- Microscope
- •显微镜

- Rubber & Plastic Densitometer
- · 橡胶密度计

- Infrared Moisture Meter
- •红外线水份测定仪

- Analytical Balance
- •精密天平

- Microscale balance
- · 微量天平